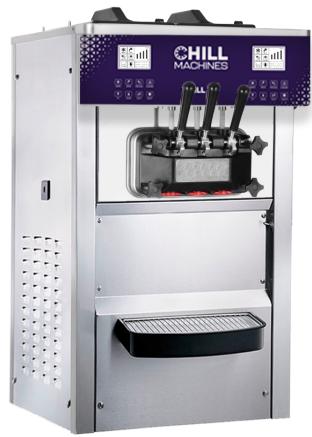

# **ACAI MACHINE**

Dual Flavor Acai Berry Soft Serve Freezer Model: AC13

# Features:

- With a complete stainless-steel body this machine guarantees quality, durability all while facilitating the cleaning process of the equipment
- Produces up to 52 quarts (13 gallons) per hour
- With a production capacity of 160x 10 bowls per hour
- Batch produce up to 10x 10oz bowls in a minute
- Freezing Cylinder: Two, 1.8-liter cylinder (1.9 quart)
- Mix Hopper: Two, 12.5 quart (11.8 liters)
- All washable parts are highly durable injection molded plastic or stainless steel
- Agitator in Hopper
- Air Cooled Machine
- 2x 1.25 HP Beater Motors
- 2x 3400 BTU/hr Compressors. R404a
- 1x Separate Hopper compressor. 400 BTU/hr.
- Operational Modes: Serve, Conservation, Cleaning/Defrost Texture Control
- Low Mix Indicator Lights alerts operator to add mix.
- Refrigerated Hoppers that maintain mix below 40°F
  (4.4°C) during Serve and Conservation modes
- During long no-use periods, the conservation feature maintains safe product temperatures in the mix hopper and freezing cylinder
- Hopper temperature is displayed to assure safe product temperatures