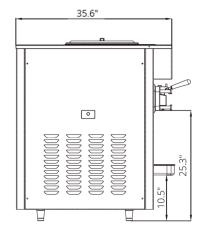

### **DIMENSIONS**

| MACHINE (LxDxH): 21.8" x 35.6" x 42" |  |
|--------------------------------------|--|
| <b>WEIGHT:</b> 440 lbs. (200kg)      |  |