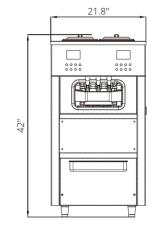

### **DIMENSIONS**

| MACHINE (LxDxH): 21.8" x 35.6" x 42" |  |
|--------------------------------------|--|
| <b>WEIGHT:</b> 440 lbs. (200kg)      |  |