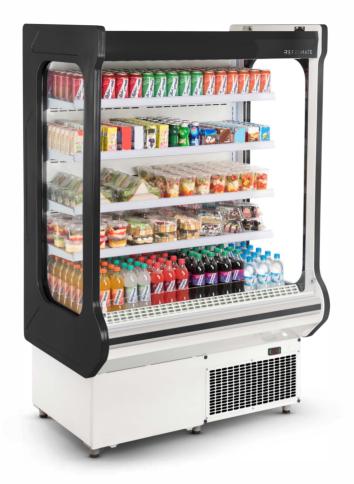

## REFRIMATE

## ASAC1200- Air Curtain Self-Serve Merchandiser

- Energy-saving Night curtain included for off hours
- Inner finish in white painted steel
- Sides made with thermal insulation with injected polyurethane
- Working temperature: 37 to 50F
- 4 Adjustable white coated steel shelves
- Water drain collection pan
- Height adjustable feet
- 60hz Motor Power: 1HP

FORCED AIR DIGITAL CONTROLLER IIII IIII IIIIIIIIII LIGHTING LIGHTING

\* Glass subject to condensation according to the relative humidity of the air.

| Model    | Dimensions (in) |       |        | Volume | I Choion | Amperage | Consumption |
|----------|-----------------|-------|--------|--------|----------|----------|-------------|
|          | Length          | Depth | Height | (L)    | (\)      | Amperage | (kWh)       |
| ASAC1200 | 47.2            | 33.5  | 74.4   | 830    | 127      | 8.2      | 0.9         |