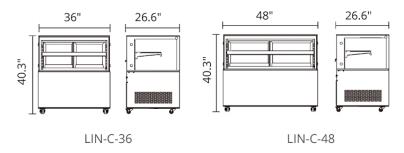

### **CHECKOUT MODELS**

## **SPECIFICATIONS**

| MODEL    | Dimensions (in) |       |        | Voltage | Amn | Plug Type | Temperature | Shelves   | Refrigerant |
|----------|-----------------|-------|--------|---------|-----|-----------|-------------|-----------|-------------|
|          | Length          | Depth | Height | voitage | Amp | Flug Type | remperature | (Weight)  | Reffigerant |
| LIN-C-36 | 36"             | 26.6" | 40.3"  | -       | -   | 5-15P     | -           | 2 (22Lbs) | -           |
| LIN-C-48 | 48"             | 26.6" | 40.3"  | -       | -   | 5-15P     | -           | 2 (22Lbs) | -           |