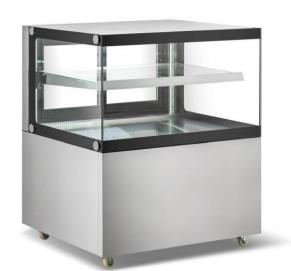

### **CHECKOUT MODELS**

#### **FEATURES**

- 2 Sliding glass doors
- Bright internal LED lighting on top and under each shelf
- 1 adjustable glass shelves
- Digital temperature control and display
- Dual-pane tempered glass
- 2" Castors with brakes

## **SPECIFICATIONS**

| MODEL    | Dimensions (in) |       |        | Voltage | Amn | Plug Type | Temperature | Shelves   | Refrigerant |
|----------|-----------------|-------|--------|---------|-----|-----------|-------------|-----------|-------------|
|          | Length          | Depth | Height | voitage | Amp | Flug Type | remperature | (Weight)  | Reffigerant |
| LIN-C-36 | 36"             | 26.6" | 40.3"  | -       | -   | 5-15P     | -           | 2 (22Lbs) | -           |
| LIN-C-48 | 48"             | 26.6" | 40.3"  | -       | -   | 5-15P     | -           | 2 (22Lbs) | -           |