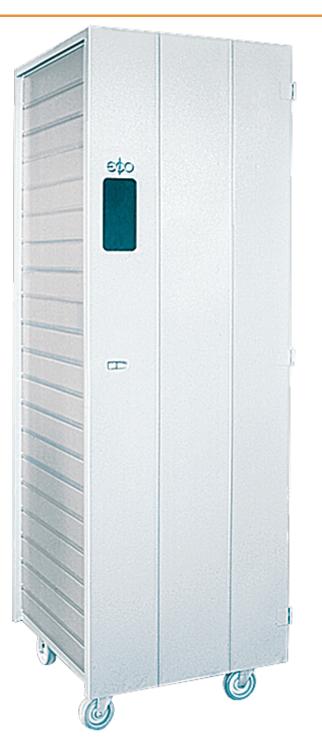

### MODELS

#### **CE-20**

### **FEATURES**

- Made carbon steel with a powder coated finish or brushed stainless steel

- Holds 20 trays
- It is great for storing and transporting your breads, buns, and other baked goods
- Heavy Duty Casters for easy mobility
- Since the unit is enclosed
  - It prevents dehydration of your foods
  - Provides a sanitary place for bread to grow
  - It limits exposure to airborne contaminants

## **GENERAL SPECIFICATIONS**

| Models           | Length (in)              | Depth (in)                   | Height (in) | Weight (lbs)          | Capacity      |
|------------------|--------------------------|------------------------------|-------------|-----------------------|---------------|
| CE-20            | 26.0                     | 30.0                         | 75.0        | 110                   | 20 Trays      |
| <b>№:</b> 1/2021 | Updated by: Luis Argollo | Approved by: Richard Cabrini |             | Date: 19/January/2021 | Version: 2021 |