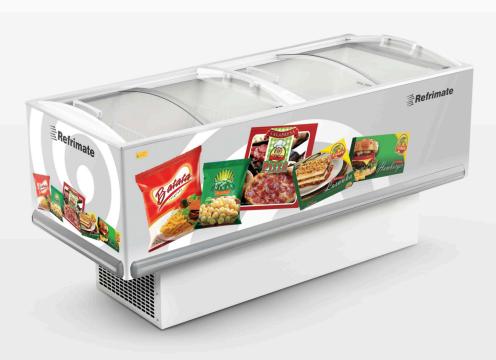

## ElP2000VC - Refrigerated Island Display

## **Curved Glass**

- Top glass doors in 4mm curved tempered glass with low emissions
  Internal and external cabinet in galvanized steel painted in white
  Outer cabinet finish with custom adhesive
  Height adjustable feet

- Wire-type section dividers
  Spiral coil condenser
  Motor Power (60hz): 1/3HP

<sup>\*</sup> Glass subject to condensation according to the relative humidity of the air.

| Model      | Dimensions (in) |       |        | Volume | Frequency | Tension | Refrigeration | Frozen      |
|------------|-----------------|-------|--------|--------|-----------|---------|---------------|-------------|
|            | Length          | Depth | Height | (L)    | (Hz) '    | (V)     | Temperature   | Temperature |
| EIPP2000VC | 78              | 32.3  | 39     | 550    | 50 or 60  | 127     | 32°F to 40°F  | 0℉          |