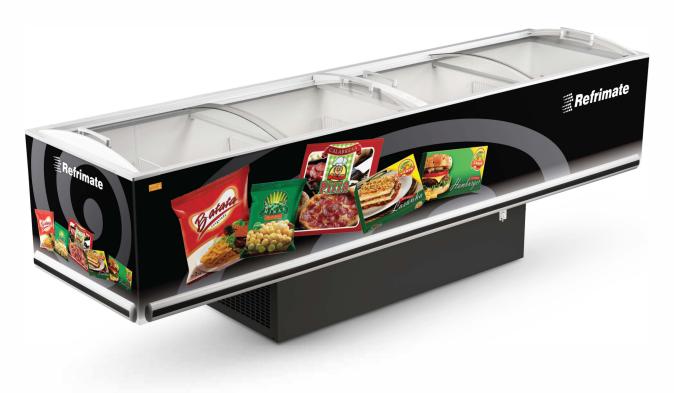

## REFRIMATE

## ElP3000VC - Refrigerated Island Display

## **Curved Glass**

- Top glass doors in 4mm curved tempered glass with low emissions
- Internal and external cabinet in galvanized steel painted in white
- Outer cabinet finish with custom adhesive
- Height adjustable feet
- Wire-type section dividers
- Spiral coil condenser
- Motor Power (60hz): 3/4HP
- \* Glass subject to condensation according to the relative humidity of the air.

| Model      | Dimensions (in) |       |        | Volume | Frequency | Tension | Refrigeration | Frozen      |
|------------|-----------------|-------|--------|--------|-----------|---------|---------------|-------------|
|            | Length          | Depth | Height | (L)    | (Hz) '    | (V)     | Temperature   | Temperature |
| EIPP3000VC | 118             | 32.3  | 39     | 860    | 50 or 60  | 127     | 32°F to 40°F  | 0 °F        |