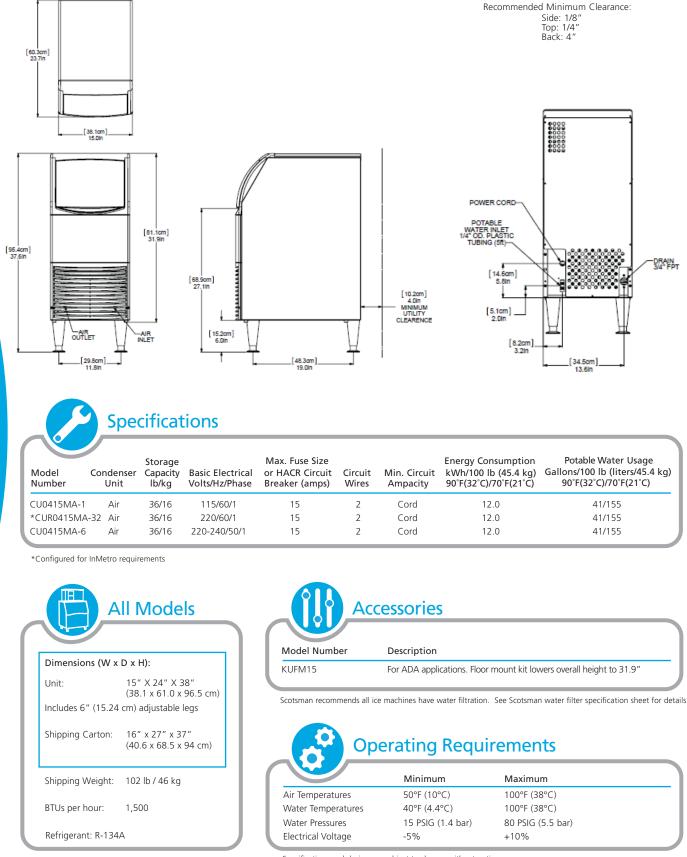

#### Compact Design:

- Only 15" wide, the ice maker can be placed in the tightest locations.
- Optional floor mount kit allows for installation under 34" ADA counter tops.

### High Production:

• Produces up to 58 lb (26 kg) per day and stores 36 lb (16 kg), meeting the ice demands for many different applications.