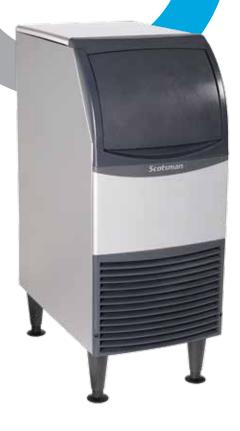

# CU0415 - 50 lb Self-Contained Ice Machine

Self-Contained Under Counter Cuber with Storage

#### Compact Design:

- Only 15" wide, the ice maker can be placed in the tightest locations.
- Optional floor mount kit allows for installation under 34" ADA counter tops.