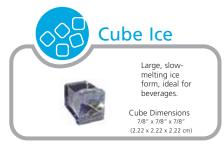

26 kg) per day and stores 36 lb (16 kg), meeting the ice demands for many different applications.

## Quality Ice:

• Unique evaporator produces crystal clear cubes.

# Environmentally Friendly:

- Low energy consumption.
- Meets US Safe Drinking Act low lead requirements.
- Non-ozone depleting R-134A refrigerant.

|            | 24 Hour                | Volu         | ume Pr                 | oduction |
|------------|------------------------|--------------|------------------------|----------|
| Air Cooled |                        |              |                        |          |
|            | 70°F/21°C<br>50°F/10°C | Air<br>Water | 90°F/32°C<br>70°F/21°C |          |
|            | 58/26<br>lb/kg         |              | 38/17<br>lb/kg         |          |

#### Intuitive Controls





**Scotsman**<sup>®</sup>



Clear Cube Evaporator Technology



Optional Kit for ADA Applications -Unit seals to the floor



• 3 years parts and labor on all components.

- Warranty valid in North, South & Central
- America for commercial installations.
- Contact factory for warranty in other regions.

• 101 Corporate Woods Parkway, Vernon Hills, IL 60061 •

• 1-800-SCOTSMAN • Fax: 847-913-9844 • www.scotsman-ice.com • customer.relations@scotsman-ice.com •

# CU0415 - 50 lb Self-Contained Ice Machine

Self-Contained Under Counter Cuber with Storage



Specifications and design are subject to change without notice.



• 1-800-SCOTSMAN • Fax: 847-913-9844 • www.scotsman-ice.com • customer.relations@scotsman-ice.com •

© 2017 Scotsman Ice Systems

CU0415 - 50 lb Self-Contained Ice Machine