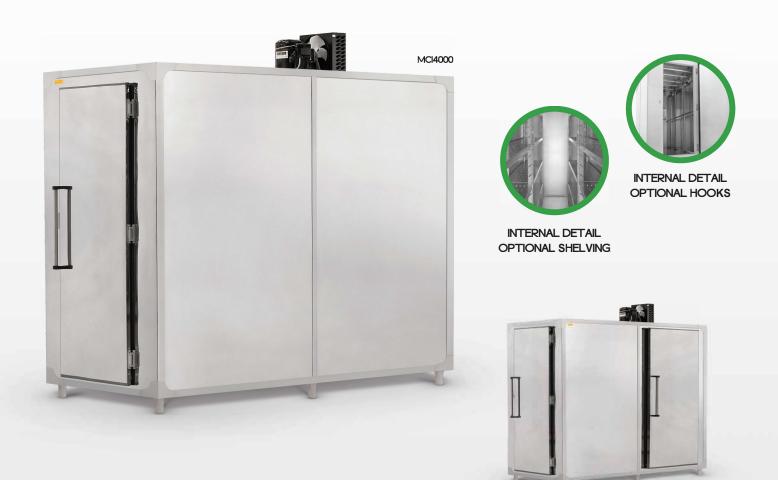

MCIEXF4000

MCICG4000

- **Options:**
- Single or double door on the sides
- Storage system by hooks or shelves Glossy 430 stainless steel internal finish Internal and/or external finish in 304 stainless steel

82.7

82.7

- Single door positioned on the larger side
- Double doors positioned on the larger side
- Double doors positioned in front and on the larger side

47.6

47.6

Storage system with hooks - With 7 upper tubes and 2 lower tubes in virgin galvanized steel Storage system with shelves - with 4 shelves in galvanized steel, containing 4 levels of shelves each, perforated, with height adjustment by fitting system in columns