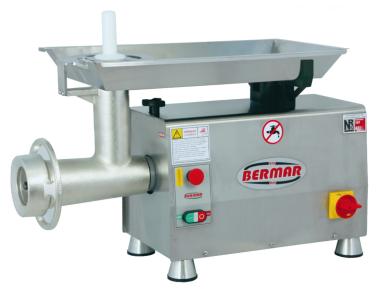

# **Industrial Electric Meat Grinder**

### **FEATURES**

- Powerful 1/2 to 3 HP motor powers through as little as 396 lbs up to 1,540lbs of meat per hour
- Heavy duty stainless steel body construction with a carbon steel grinder hopper
- Built for industrial use with a direct gear driven transmission for consistent grinding speeds
- Meat pusher and feed tray included
- Feed tray and grinding hopper are easily disassembled for cleaning and sanitizing
- Meat grinder disc sizes #10, #22, #32 (depending on model)
- Emergency stop button

| GENERAL SPECIFICATIONS |             |            |             |              |          |          |       |       |                  |
|------------------------|-------------|------------|-------------|--------------|----------|----------|-------|-------|------------------|
| Model                  | Length (in) | Depth (in) | Height (in) | Weight (lbs) | Motor    | Volts    | Phase | Watts | Capacity (lb/hr) |
| BM-13                  | 13.8        | 27.2       | 15.8        | 88           | 1 1/2 HP | 127/220V | 1     | 1110  | 660              |
| BM-20                  | 13.8        | 28.1       | 16.3        | 84.48        | 1 HP     | 127/220V | 1     | 740   | 660              |
| BM-77                  | 15.4        | 32.3       | 17.7        | 121          | 2 HP     | 127/220V | 1     | 1470  | 990              |
| BM-78                  | 15.4        | 34.3       | 19.7        | 148.5        | 3 HP     | 220/380v | 3     | 2220  | 1540             |
| BM-80                  | 15.4        | 34.3       | 19.7        | 148.5        | 3 HP     | 127/220V | 1     | 2220  | 1540             |
| BM-89                  | 13.8        | 28.1       | 16.3        | 88           | 1 1/2 HP | 127/220V | 1     | 1110  | 660              |
| BM-90                  | 15.4        | 34.3       | 19.7        | 148.5        | 3 HP     | 220/380V | 3     | 2220  | 1540             |
| BM-93                  | 15.4        | 34.3       | 19.7        | 148.5        | 3 HP     | 127/220V | 1     | 2220  | 1540             |
| BM-102                 | 15.4        | 32.3       | 17.7        | 121          | 2 HP     | 127/220V | 1     | 1470  | 990              |
| BM-139                 | 13.8        | 24.4       | 16.1        | 66           | 1 HP     | 127/220V | 1     | 740   | 396              |
| BM-147                 | 11.1        | 23.2       | 13.4        | 55.22        | 1/2HP    | 127/220V | 1     | 733   | 396              |