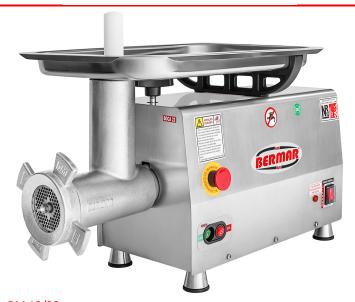

# **Industrial Electric Meat Grinder**

### **FEATURES**

- Powerful 1/2 to 3 HP motor powers through as little as 396 lbs up to 1,540lbs of meat per hour
- Heavy duty stainless steel body construction with a carbon steel grinder hopper
- Built for industrial use with a direct gear driven transmission for consistent grinding speeds
- Meat pusher and feed tray included
- Feed tray and grinding hopper are easily disassembled for cleaning and sanitizing
- Meat grinder disc sizes #10, #22, #32 (depending on model)
- Emergency stop button

| GENERAL SPECIFICATIONS |             |            |             |              |          |          |       |       |                  |
|------------------------|-------------|------------|-------------|--------------|----------|----------|-------|-------|------------------|
| Model                  | Length (in) | Depth (in) | Height (in) | Weight (lbs) | Motor    | Volts    | Phase | Watts | Capacity (lb/hr) |
| BM-13                  | 13.8        | 27.2       | 15.8        | 88           | 1 1/2 HP | 127/220V | 1     | 1110  | 660              |
| BM-20                  | 13.8        | 28.1       | 16.3        | 84.48        | 1 HP     | 127/220V | 1     | 740   | 660              |
| BM-77                  | 15.4        | 32.3       | 17.7        | 121          | 2 HP     | 127/220V | 1     | 1470  | 990              |
| BM-78                  | 15.4        | 34.3       | 19.7        | 148.5        | 3 HP     | 220/380v | 3     | 2220  | 1540             |
| BM-80                  | 15.4        | 34.3       | 19.7        | 148.5        | 3 HP     | 127/220V | 1     | 2220  | 1540             |
| BM-89                  | 13.8        | 28.1       | 16.3        | 88           | 1 1/2 HP | 127/220V | 1     | 1110  | 660              |
| BM-90                  | 15.4        | 34.3       | 19.7        | 148.5        | 3 HP     | 220/380V | 3     | 2220  | 1540             |
| BM-93                  | 15.4        | 34.3       | 19.7        | 148.5        | 3 HP     | 127/220V | 1     | 2220  | 1540             |
| BM-102                 | 15.4        | 32.3       | 17.7        | 121          | 2 HP     | 127/220V | 1     | 1470  | 990              |
| BM-139                 | 13.8        | 24.4       | 16.1        | 66           | 1 HP     | 127/220V | 1     | 740   | 396              |
| BM-147                 | 11.1        | 23.2       | 13.4        | 55.22        | 1/2HP    | 127/220V | 1     | 733   | 396              |