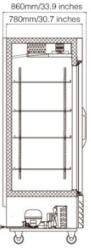

WARRANTY 1 Year Parts and Labor

| MODEL  | Dimensions (in) |       |        | - Voltage | Amp |           | Temperature | Shelves  | Capacity<br>cu.ft. |
|--------|-----------------|-------|--------|-----------|-----|-----------|-------------|----------|--------------------|
|        | Length          | Depth | Height | Vonage    | Апр | Plug Type | remperature | (Weight) | (Liters)           |
| MF-B-1 | 26.9"           | 33.9" | 81.9"  | 110/60Hz  | 1.6 | 5-15P     | -8°F to 0°F | 4        | 20<br>(560L)       |