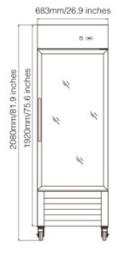

WARRANTY 1 Year Parts and Labor

| MODEL  | Dimensions (in) |       |        | - Voltage | Amp |           | Temperature | Shelves  | Capacity<br>cu.ft. |
|--------|-----------------|-------|--------|-----------|-----|-----------|-------------|----------|--------------------|
|        | Length          | Depth | Height | Vonage    | Апр | Plug Type | remperature | (Weight) | (Liters)           |
| MF-B-1 | 26.9"           | 33.9" | 81.9"  | 110/60Hz  | 1.6 | 5-15P     | -8°F to 0°F | 4        | 20<br>(560L)       |