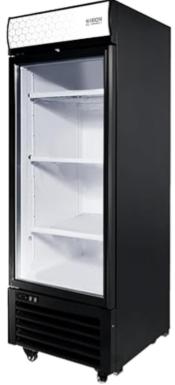

## MERCHANDISER

#### GLASS DOOR FREEZER

### MF-B-1

#### FEATURES

- Precision ventilated refrigeration system keeps food at safe temperature.
- Electronic control system makes it easy to adjust
- temperature set point and defrost frequency.
- Self-closing doors with 90 degree stay-open feature. Locks and keys included.
- Preinstalled heavy duty casters with brakes.
- Removable installation board makes it easy to access condenser coil for cleaning and service.
- Top Lighting Canopy
- Vertical LED Lighting