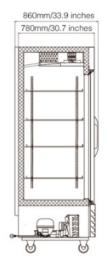

#### **CERTIFICATIONS**

| MODEL  | Dimensions (in) |       |        | - Voltage | Amp | Plug Type | Temperature | Shelves  | Capacity<br>cu.ft. |
|--------|-----------------|-------|--------|-----------|-----|-----------|-------------|----------|--------------------|
|        | Length          | Depth | Height | Voltage   | Amp | Tiug Type | remperature | (Weight) | (Liters)           |
| MF-S-1 | 26.9"           | 33.9" | 81.9"  | 110/60Hz  | 1.6 | 5-15P     | -8°F to 0°F | 4        | 20<br>(560L)       |