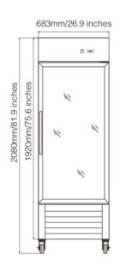

#### **CERTIFICATIONS**

| MODEL  | Dimensions (in) |       |        | - Voltage | Amp | Plug Type | Temperature | Shelves  | Capacity<br>cu.ft. |
|--------|-----------------|-------|--------|-----------|-----|-----------|-------------|----------|--------------------|
|        | Length          | Depth | Height | Voltage   | Amp | Tiug Type | remperature | (Weight) | (Liters)           |
| MF-S-1 | 26.9"           | 33.9" | 81.9"  | 110/60Hz  | 1.6 | 5-15P     | -8°F to 0°F | 4        | 20<br>(560L)       |