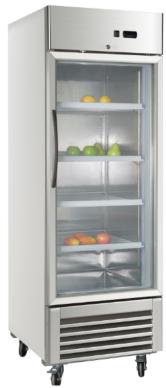

## STAINLESS STEEL GLASS DOOR FREEZER

## MF-S-1

### **FEATURES**

- Precision ventilated refrigeration system keeps food at safe temperature.
- Electronic control system makes it easy to adjust temperature set point and defrost frequency.
- Self-closing doors with 90 degree stay-open feature. Locks and keys included.
- Preinstalled heavy duty casters with brakes.
- Removable installation board makes it easy to access condenser coil for cleaning and service.
- Stainless steel exterior and interior, ensure longer life.
- Vertical LED Lighting