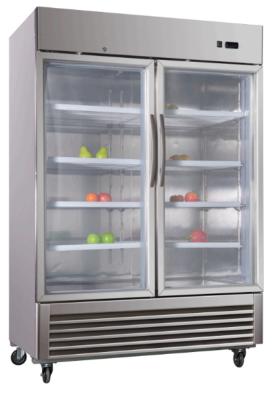

## STAINLESS STEEL GLASS DOOR FREEZER

## MF-S-2

### **FEATURES**

- Precision ventilated refrigeration system keeps food at safe temperature.
- Electronic control system makes it easy to adjust temperature set point and defrost frequency.
- Self-closing doors with 90 degree stay-open feature. Locks and keys included.
- Preinstalled heavy duty casters with brakes.
- Removable installation board makes it easy to access condenser coil for cleaning and service.
- Stainless steel exterior and interior, ensure longer life.
- Vertical LED Lighting