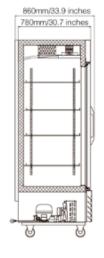

## STAINLESS STEEL GLASS DOOR FREEZER

## MF-S-2

### **FEATURES**

- Precision ventilated refrigeration system keeps food at safe temperature.
- Electronic control system makes it easy to adjust temperature set point and defrost frequency.
- Self-closing doors with 90 degree stay-open feature. Locks and keys included.
- Preinstalled heavy duty casters with brakes.
- Removable installation board makes it easy to access condenser coil for cleaning and service.
- Stainless steel exterior and interior, ensure longer life.
- Vertical LED Lighting

#### **CERTIFICATIONS**

| MODEL  | Dimensions (in) |       |        | - Voltage | Amp | Plug Type | Temperature | Shelves  | Capacity<br>cu.ft. |
|--------|-----------------|-------|--------|-----------|-----|-----------|-------------|----------|--------------------|
|        | Length          | Depth | Height | Voltage   | АПР | Tiug Type | remperature | (Weight) | (Liters)           |
| MF-S-2 | 54.1"           | 33.9" | 81.9"  | 110/60Hz  | 6.5 | 5-15P     | -8°F to 0°F | 8        | 43<br>(1220L)      |