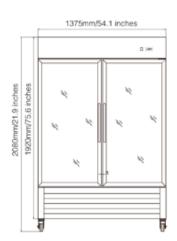

#### **CERTIFICATIONS**

| MODEL  | Dimensions (in) |       |        | - Voltage | Amp | Plug Type | Temperature | Shelves  | Capacity<br>cu.ft. |
|--------|-----------------|-------|--------|-----------|-----|-----------|-------------|----------|--------------------|
|        | Length          | Depth | Height | Voltage   | АПР | Tiug Type | remperature | (Weight) | (Liters)           |
| MF-S-2 | 54.1"           | 33.9" | 81.9"  | 110/60Hz  | 6.5 | 5-15P     | -8°F to 0°F | 8        | 43<br>(1220L)      |