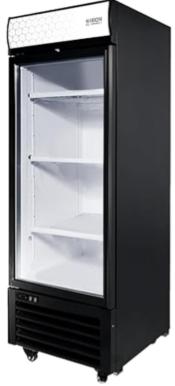

## MERCHANDISER

#### GLASS DOOR REFRIGERATOR

### MR-B-1

#### FEATURES

- Precision ventilated refrigeration system keeps food at safe temperature.
- Electronic control system makes it easy to adjust
- temperature set point and defrost frequency.
- Self-closing doors with 90 degree stay-open feature. Locks and keys included.
- Preinstalled heavy duty casters with brakes.
- Removable installation board makes it easy to access condenser coil for cleaning and service.
- Top Lighting Canopy
- Vertical LED Lighting