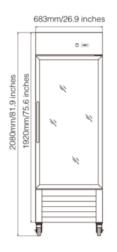

WARRANTY 1 Year Parts and Labor

Intertek Intertek

| MODEL  | Dimensions (in) |       |        | Voltage  | Amp |           | Temperature  | Shelves  | Capacity<br>cu.ft. |
|--------|-----------------|-------|--------|----------|-----|-----------|--------------|----------|--------------------|
|        | Length          | Depth | Height | voltage  | Апр | Plug Type | remperature  | (Weight) | (Liters)           |
| MR-B-1 | 26.9"           | 33.9" | 81.9"  | 110/60Hz | 1.6 | 5-15P     | 33°F to 41°F | 4        | 20<br>(560L)       |