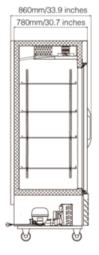

WARRANTY 1 Year Parts and Labor

Intertek Intertek

| MODEL  | Dimensions (in) |       |        | Voltage  | Amp |           | Temperature  | Shelves  | Capacity<br>cu.ft. |
|--------|-----------------|-------|--------|----------|-----|-----------|--------------|----------|--------------------|
|        | Length          | Depth | Height | voltage  | Апр | Plug Type | remperature  | (Weight) | (Liters)           |
| MR-B-1 | 26.9"           | 33.9" | 81.9"  | 110/60Hz | 1.6 | 5-15P     | 33°F to 41°F | 4        | 20<br>(560L)       |