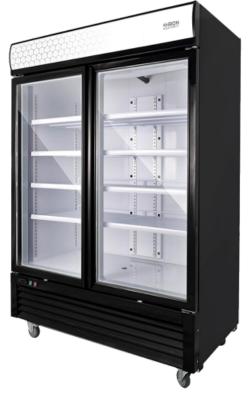

## MR-B-2

#### **FEATURES**

- Precision ventilated refrigeration system keeps food at safe temperature.
- Electronic control system makes it easy to adjust temperature set point and defrost frequency.
- Self-closing doors with 90 degree stay-open feature. Locks and keys included.
- Preinstalled heavy duty casters with brakes.
- Removable installation board makes it easy to access condenser coil for cleaning and service.
- Top Lighting Canopy
- Vertical LED Lighting

## **SPECIFICATIONS**

| MODEL  | Dimensions (in) |       |        | - Voltage | Amn | Plug Type | Temperature  | Shelves  | Capacity<br>cu.ft. |
|--------|-----------------|-------|--------|-----------|-----|-----------|--------------|----------|--------------------|
|        | Length          | Depth | Height | voitage   | Amp | Flug Type | remperature  | (Weight) | (Liters)           |
| MR-B-2 | 54.1"           | 33.9" | 81.9"  | 110/60Hz  | 2.5 | 5-15P     | 33°F to 41°F | 8        | 43<br>(1220L)      |