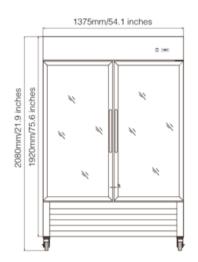

## **SPECIFICATIONS**

| MODEL  | Dimensions (in) |       |        | - Voltage | Amn | Plug Type | Temperature  | Shelves  | Capacity<br>cu.ft. |
|--------|-----------------|-------|--------|-----------|-----|-----------|--------------|----------|--------------------|
|        | Length          | Depth | Height | voitage   | Amp | Flug Type | remperature  | (Weight) | (Liters)           |
| MR-B-2 | 54.1"           | 33.9" | 81.9"  | 110/60Hz  | 2.5 | 5-15P     | 33°F to 41°F | 8        | 43<br>(1220L)      |