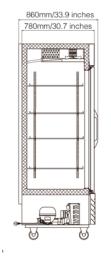

## MR-B-2

#### **FEATURES**

- Precision ventilated refrigeration system keeps food at safe temperature.
- Electronic control system makes it easy to adjust temperature set point and defrost frequency.
- Self-closing doors with 90 degree stay-open feature. Locks and keys included.
- Preinstalled heavy duty casters with brakes.
- Removable installation board makes it easy to access condenser coil for cleaning and service.
- Top Lighting Canopy
- Vertical LED Lighting

## **SPECIFICATIONS**

| MODEL  | Dimensions (in) |       |        | - Voltage | Amn | Plug Type | Temperature  | Shelves  | Capacity<br>cu.ft. |
|--------|-----------------|-------|--------|-----------|-----|-----------|--------------|----------|--------------------|
|        | Length          | Depth | Height | voitage   | Amp | Flug Type | remperature  | (Weight) | (Liters)           |
| MR-B-2 | 54.1"           | 33.9" | 81.9"  | 110/60Hz  | 2.5 | 5-15P     | 33°F to 41°F | 8        | 43<br>(1220L)      |