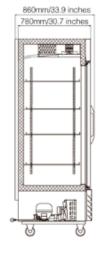

# **SPECIFICATIONS**

| MODEL  | Dimensions (in) |       |        | - Voltage | Amp | Plug Type | Temperature  | Shelves  | Capacity<br>cu.ft. |
|--------|-----------------|-------|--------|-----------|-----|-----------|--------------|----------|--------------------|
|        | Length          | Depth | Height | voitage   | АШР | Tiug Type | remperature  | (Weight) | (Liters)           |
| MR-B-3 | 82"             | 33.9" | 81.9"  | 110/60Hz  | 6.5 | 5-15P     | 33°F to 41°F | 12       | 65<br>(1840.6)     |