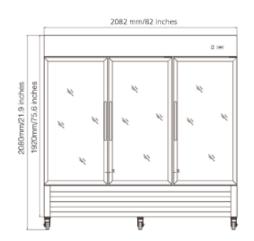

# **SPECIFICATIONS**

| MODEL  | Dimensions (in) |       |        | - Voltage | Amp | Plug Type | Temperature  | Shelves  | Capacity<br>cu.ft. |
|--------|-----------------|-------|--------|-----------|-----|-----------|--------------|----------|--------------------|
|        | Length          | Depth | Height | voitage   | АШР | Tiug Type | remperature  | (Weight) | (Liters)           |
| MR-B-3 | 82"             | 33.9" | 81.9"  | 110/60Hz  | 6.5 | 5-15P     | 33°F to 41°F | 12       | 65<br>(1840.6)     |