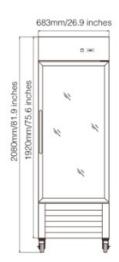

### **CERTIFICATIONS**

| MODEL  | Dimensions (in) |       |        | Voltage  | Amp | Plug Type | Temperature  | Shelves  | Capacity<br>cu.ft. |
|--------|-----------------|-------|--------|----------|-----|-----------|--------------|----------|--------------------|
|        | Length          | Depth | Height | voitage  | Amp | Flug Type | remperature  | (Weight) | (Liters)           |
| MR-S-1 | 26.9"           | 33.9" | 81.9"  | 110/60Hz | 1.6 | 5-15P     | 33°F to 41°F | 4        | 20<br>(560L)       |