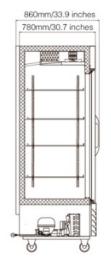

### **CERTIFICATIONS**

| MODEL  | Dimensions (in) |       |        | Voltage  | Amp | Plug Type | Temperature  | Shelves  | Capacity<br>cu.ft. |
|--------|-----------------|-------|--------|----------|-----|-----------|--------------|----------|--------------------|
|        | Length          | Depth | Height | voitage  | Amp | Flug Type | remperature  | (Weight) | (Liters)           |
| MR-S-1 | 26.9"           | 33.9" | 81.9"  | 110/60Hz | 1.6 | 5-15P     | 33°F to 41°F | 4        | 20<br>(560L)       |