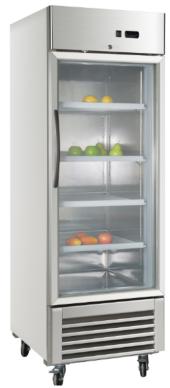

# **MERCHANDISER**

STAINLESS STEEL GLASS DOOR REFRIGERATOR

## MR-S-1

## **FEATURES**

- Precision ventilated refrigeration system keeps food at safe temperature.
- Electronic control system makes it easy to adjust temperature set point and defrost frequency.
- Self-closing doors with 90 degree stay-open feature. Locks and keys included.
- Preinstalled heavy duty casters with brakes.
- Removable installation board makes it easy to access condenser coil for cleaning and service.
- Stainless steel exterior and interior, ensure longer life.
- Vertical LED Lighting