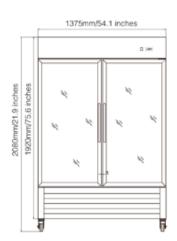

#### **CERTIFICATIONS**

| MODEL  | Dimensions (in) |       |        | - Voltage | Amp  | Plug Typo | Temperature  | Shelves  | Capacity<br>cu.ft. |
|--------|-----------------|-------|--------|-----------|------|-----------|--------------|----------|--------------------|
|        | Length          | Depth | Height | Voltage   | Anip | Plug Type | remperature  | (Weight) | (Liters)           |
| MR-S-2 | 54.1"           | 33.9" | 81.9"  | 110/60Hz  | 3.4  | 5-15P     | 33°F to 41°F | 8        | 43<br>(1220L)      |