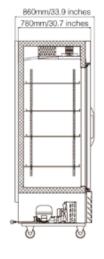

### MR-S-2

#### **CERTIFICATIONS**

| MODEL  | Dimensions (in) |       |        | - Voltage | Amp  | Plug Typo | Temperature  | Shelves  | Capacity<br>cu.ft. |
|--------|-----------------|-------|--------|-----------|------|-----------|--------------|----------|--------------------|
|        | Length          | Depth | Height | Voltage   | Anip | Plug Type | remperature  | (Weight) | (Liters)           |
| MR-S-2 | 54.1"           | 33.9" | 81.9"  | 110/60Hz  | 3.4  | 5-15P     | 33°F to 41°F | 8        | 43<br>(1220L)      |