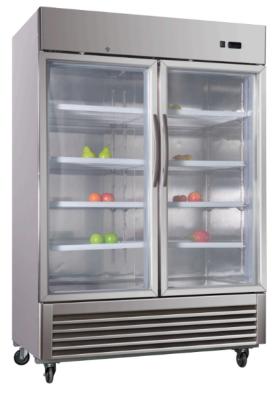

# **MERCHANDISER**

STAINLESS STEEL GLASS DOOR REFRIGERATOR

### MR-S-2

#### **FEATURES**

- Precision ventilated refrigeration system keeps food at safe temperature.
- Electronic control system makes it easy to adjust temperature set point and defrost frequency.
- Self-closing doors with 90 degree stay-open feature. Locks and keys included.
- Preinstalled heavy duty casters with brakes.
- Removable installation board makes it easy to access condenser coil for cleaning and service.
- Stainless steel exterior and interior, ensure longer life.
- Vertical LED Lighting