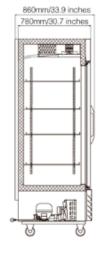

# **SPECIFICATIONS**

| MODEL  | Dimensions (in) |       |        | Voltage  | Amp | Plug Type | Temperature  | Shelves  | Capacity<br>cu.ft. |
|--------|-----------------|-------|--------|----------|-----|-----------|--------------|----------|--------------------|
|        | Length          | Depth | Height | voitage  | Amp | Tiug Type | Temperature  | (Weight) | (Liters)           |
| MR-S-3 | 82"             | 33.9" | 81.9"  | 110/60Hz | 6.5 | 5-15P     | 33°F to 41°F | 12       | 65<br>(1840.6)     |