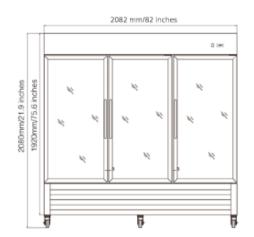

# **SPECIFICATIONS**

| MODEL  | Dimensions (in) |       |        | Voltage  | Amp | Plug Type | Temperature  | Shelves  | Capacity<br>cu.ft. |
|--------|-----------------|-------|--------|----------|-----|-----------|--------------|----------|--------------------|
|        | Length          | Depth | Height | voitage  | Amp | Tiug Type | Temperature  | (Weight) | (Liters)           |
| MR-S-3 | 82"             | 33.9" | 81.9"  | 110/60Hz | 6.5 | 5-15P     | 33°F to 41°F | 12       | 65<br>(1840.6)     |