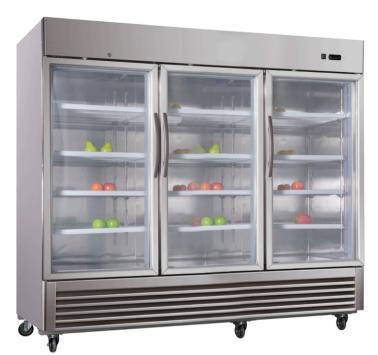

# **MERCHANDISER**

STAINLESS STEEL GLASS DOOR REFRIGERATOR

## MR-S-3

## **FEATURES**

- Precision ventilated refrigeration system keeps food at safe temperature.
- Electronic control system makes it easy to adjust temperature set point and defrost frequency.
- Self-closing doors with 90 degree stay-open feature. Locks and keys included.
- Preinstalled heavy duty casters with brakes.
- Removable installation board makes it easy to access condenser coil for cleaning and service.
- Stainless steel exterior and interior, ensure longer life.
- Vertical LED Lighting