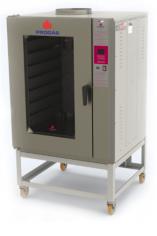

#### PRP-5000/8000/10000

#### **FEATURES**

- Steel structure with epoxy finish
- Front finish in stainless steel
- Thermal insulation with basaltic wool
- Digital Controller Panel to control time, temperature and
- steam along with turbine and lamp switches
- Casters that facilitate movement
- Glass display and internal lighting

PRP-5000

PRP-8000

PRP-10000