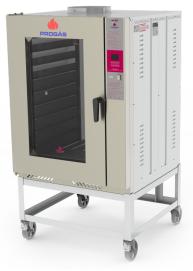

#### PRP-5000/8000/10000

#### **FEATURES**

- Steel structure with epoxy finish
- Front finish in stainless steel
- Thermal insulation with basaltic wool
- Digital Controller Panel to control time, temperature and
- steam along with turbine and lamp switches
- Casters that facilitate movement
- Glass display and internal lighting

PRP-5000

PRP-8000

PRP-10000