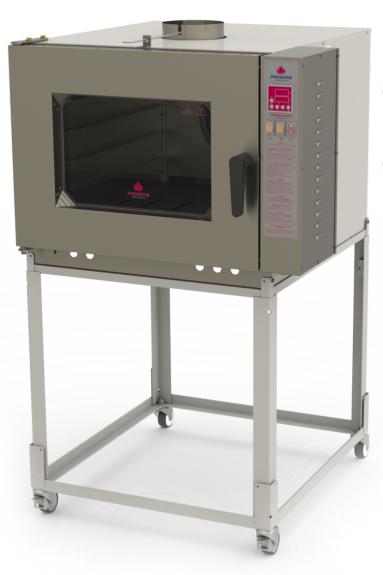

#### PRP-5000/8000/10000

#### **FEATURES**

- Steel structure with epoxy finish
- Front finish in stainless steel
- Thermal insulation with basaltic wool
- Digital Controller Panel to control time, temperature and
- steam along with turbine and lamp switches
- Casters that facilitate movement
- Glass display and internal lighting

PRP-5000

PRP-8000

PRP-10000