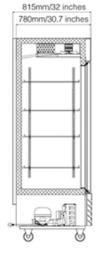

## RF-1

### **FEATURES**

- Precision ventilated refrigeration system keeps food at safe temperature.
- Electronic control system makes it easy to adjust temperature set point and defrost frequency.
- Self-closing doors with 90 degree stay-open feature. Locks and keys included.
- Preinstalled heavy duty casters with brakes.
- Removable installation board makes it easy to access condenser coil for cleaning and service.
- Stainless Steel exterior and interior.

#### **CERTIFICATIONS**

|  | MODEL | Dimensions (in) |       |        | - Voltage | Amn | Plug Type | Temperature | Shelves  | Capacity<br>cu.ft. |
|--|-------|-----------------|-------|--------|-----------|-----|-----------|-------------|----------|--------------------|
|  |       | Length          | Depth | Height | Voltage   | Amp | riug Type | remperature | (Weight) | (Liters)           |
|  | RF-1  | 26.9"           | 32"   | 81.9"  | 110/60Hz  | 4   | 5-15P     | -8°F to 0°F | 4        | 20<br>(566L)       |