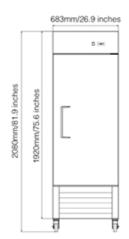

#### **CERTIFICATIONS**

|  | MODEL | Dimensions (in) |       |        | - Voltage | Amn | Plug Type | Temperature | Shelves  | Capacity<br>cu.ft. |
|--|-------|-----------------|-------|--------|-----------|-----|-----------|-------------|----------|--------------------|
|  |       | Length          | Depth | Height | Voltage   | Amp | riug Type | remperature | (Weight) | (Liters)           |
|  | RF-1  | 26.9"           | 32"   | 81.9"  | 110/60Hz  | 4   | 5-15P     | -8°F to 0°F | 4        | 20<br>(566L)       |