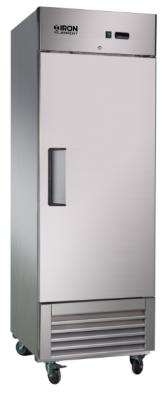

# **REACH-IN FREEZER**

## STAINLESS STEEL SOLID DOOR

## RF-1

### **FEATURES**

- Precision ventilated refrigeration system keeps food at safe temperature.
- Electronic control system makes it easy to adjust temperature set point and defrost frequency.
- Self-closing doors with 90 degree stay-open feature. Locks and keys included.
- Preinstalled heavy duty casters with brakes.
- Removable installation board makes it easy to access condenser coil for cleaning and service.
- Stainless Steel exterior and interior.