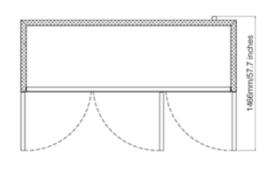

WARRANTY
1 Year Parts and Labor

| MODEL | Dimensions (in) |       |        | Voltage  | Amp | Plug Type | Temperature | Shelves  | Capacity<br>cu.ft. |
|-------|-----------------|-------|--------|----------|-----|-----------|-------------|----------|--------------------|
|       | Length          | Depth | Height | vonage   | Апр | Flug Type | remperature | (Weight) | (Liters)           |
| RF-3  | 81.5            | 32"   | 81.9"  | 110/60Hz | 6.5 | 5-15P     | -8°F to 0°F | 12       | 65<br>(1840)       |