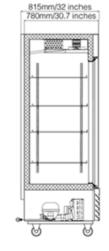

#### FEATURES

- Precision ventilated refrigeration system keeps food at safe temperature.
- Electronic control system makes it easy to adjust
- temperature set point and defrost frequency.
- Self-closing doors with 90 degree stay-open feature. Locks and keys included.
- Preinstalled heavy duty casters with brakes.
- Removable installation board makes it easy to access condenser coil for cleaning and service.
- Stainless Steel exterior and interior.

WARRANTY
1 Year Parts and Labor

| MODEL | Dimensions (in) |       |        | Voltage  | Amp | Plug Type | Temperature | Shelves  | Capacity<br>cu.ft. |
|-------|-----------------|-------|--------|----------|-----|-----------|-------------|----------|--------------------|
|       | Length          | Depth | Height | vonage   | Апр | Flug Type | remperature | (Weight) | (Liters)           |
| RF-3  | 81.5            | 32"   | 81.9"  | 110/60Hz | 6.5 | 5-15P     | -8°F to 0°F | 12       | 65<br>(1840)       |