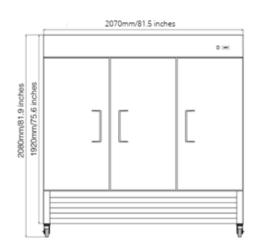

WARRANTY
1 Year Parts and Labor

| MODEL | Dimensions (in) |       |        | Voltage  | Amp | Plug Type | Temperature | Shelves  | Capacity<br>cu.ft. |
|-------|-----------------|-------|--------|----------|-----|-----------|-------------|----------|--------------------|
|       | Length          | Depth | Height | vonage   | Апр | Flug Type | remperature | (Weight) | (Liters)           |
| RF-3  | 81.5            | 32"   | 81.9"  | 110/60Hz | 6.5 | 5-15P     | -8°F to 0°F | 12       | 65<br>(1840)       |