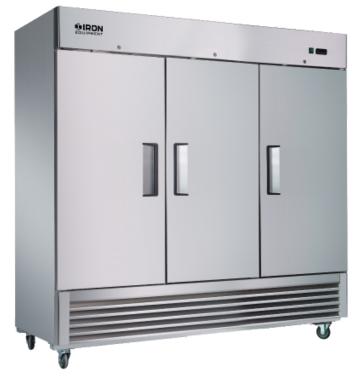

## **REACH-IN FREEZER**

#### STAINLESS STEEL SOLID DOOR

#### RF-3

#### FEATURES

- Precision ventilated refrigeration system keeps food at safe temperature.
- Electronic control system makes it easy to adjust
- temperature set point and defrost frequency.
- Self-closing doors with 90 degree stay-open feature. Locks and keys included.
- Preinstalled heavy duty casters with brakes.
- Removable installation board makes it easy to access condenser coil for cleaning and service.
- Stainless Steel exterior and interior.