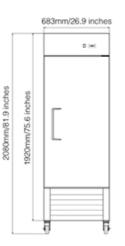

WARRANTY 1 Year Parts and Labor

| MODEL | Dimensions (in) |       |        | Voltage  | Amp  | Plug Type  | Temperature  | Shelves  | Capacity<br>cu.ft. |
|-------|-----------------|-------|--------|----------|------|------------|--------------|----------|--------------------|
|       | Length          | Depth | Height | Voltage  | ЛПР  | т над турс | remperature  | (Weight) | (Liters)           |
| RR-1  | 26.9"           | 32"   | 81.9"  | 110/60Hz | 1.65 | 5-15P      | 33°F to 41°F | 4        | 20<br>(566L)       |