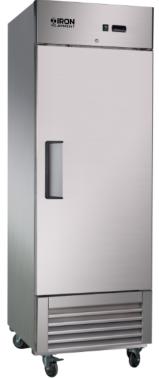

## **REACH-IN REFRIGERATOR**

#### STAINLESS STEEL SOLID DOOR

### **RR-1**

#### **FEATURES**

- Precision ventilated refrigeration system keeps food at safe temperature.
- Electronic control system makes it easy to adjust
- temperature set point and defrost frequency.
- Self-closing doors with 90 degree stay-open feature. Locks and keys included.
- Preinstalled heavy duty casters with brakes.
- Removable installation board makes it easy to access
- condenser coil for cleaning and service. - Stainless Steel exterior and interior.