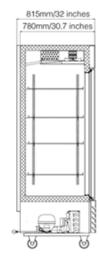

#### **FEATURES**

- Precision ventilated refrigeration system keeps food at safe temperature.
- Electronic control system makes it easy to adjust
- temperature set point and defrost frequency.
- Self-closing doors with 90 degree stay-open feature. Locks and keys included.
- Preinstalled heavy duty casters with brakes.
- Removable installation board makes it easy to access
- condenser coil for cleaning and service. - Stainless Steel exterior and interior.

WARRANTY 1 Year Parts and Labor

| MODEL | Dimensions (in) |       |        | Voltage  | Amp  | Plug Type  | Temperature  | Shelves  | Capacity<br>cu.ft. |
|-------|-----------------|-------|--------|----------|------|------------|--------------|----------|--------------------|
|       | Length          | Depth | Height | Voltage  | ЛПР  | т над турс | remperature  | (Weight) | (Liters)           |
| RR-1  | 26.9"           | 32"   | 81.9"  | 110/60Hz | 1.65 | 5-15P      | 33°F to 41°F | 4        | 20<br>(566L)       |