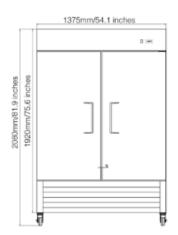

#### **CERTIFICATIONS**

| MODEL | Dimensions (in) |       |        | - Voltage | Amp | Plug Type | Temperature  | Shelves  | Capacity<br>cu.ft. |
|-------|-----------------|-------|--------|-----------|-----|-----------|--------------|----------|--------------------|
|       | Length          | Depth | Height | Voltage   | Amp | riug Type | remperature  | (Weight) | (Liters)           |
| RR-2  | 54.1"           | 32"   | 81.9"  | 110/60Hz  | 3.4 | 5-15P     | 33°F to 41°F | 8        | 43<br>(1220L)      |