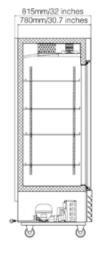

#### **FEATURES**

- Precision ventilated refrigeration system keeps food at safe temperature.
- Electronic control system makes it easy to adjust temperature set point and defrost frequency.
- Self-closing doors with 90 degree stay-open feature. Locks and keys included.
- Preinstalled heavy duty casters with brakes.
- Removable installation board makes it easy to access condenser coil for cleaning and service.
- Stainless Steel exterior and interior.

#### **CERTIFICATIONS**

| MODEL | Dimensions (in) |       |        | - Voltage | Amp | Plug Type | Temperature  | Shelves  | Capacity<br>cu.ft. |
|-------|-----------------|-------|--------|-----------|-----|-----------|--------------|----------|--------------------|
|       | Length          | Depth | Height | Voltage   | Amp | riug Type | remperature  | (Weight) | (Liters)           |
| RR-2  | 54.1"           | 32"   | 81.9"  | 110/60Hz  | 3.4 | 5-15P     | 33°F to 41°F | 8        | 43<br>(1220L)      |