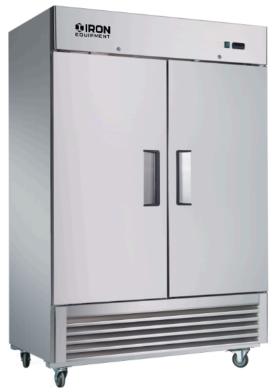

# **REACH-IN REFRIGERATOR**

#### STAINLESS STEEL SOLID DOOR

### RR-2

#### **FEATURES**

- Precision ventilated refrigeration system keeps food at safe temperature.
- Electronic control system makes it easy to adjust temperature set point and defrost frequency.
- Self-closing doors with 90 degree stay-open feature. Locks and keys included.
- Preinstalled heavy duty casters with brakes.
- Removable installation board makes it easy to access condenser coil for cleaning and service.
- Stainless Steel exterior and interior.