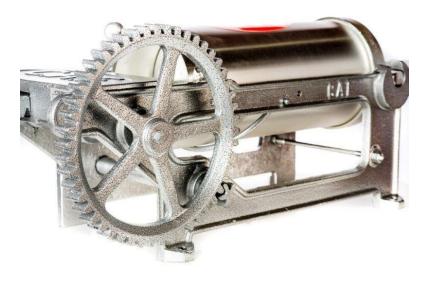

#### **FEATURES**

- Brushed Stainless Steel Sausage Stuffer Canister with a horizontal design that makes use easier
- Forged Iron Body Construction with a removable type 304 stainless steel tilt up canister for durability and easy cleaning
- Durable Steel gears which permit stuffing cooled mixtures; balanced reduction system allows for light, precise movements from operator
- Foot comes with holes to be bolted down to table to stabilize and prevent rocking during use