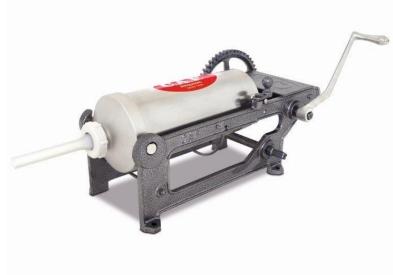

# **Horizontal Manual Sausage Stuffer**

#### **FEATURES**

- Brushed Stainless Steel Sausage Stuffer Canister with a horizontal design that makes use easier
- Forged Iron Body Construction with a removable type 304 stainless steel tilt up canister for durability and easy cleaning
- Durable Steel gears which permit stuffing cooled mixtures; balanced reduction system allows for light, precise movements from operator
- Foot comes with holes to be bolted down to table to stabilize and prevent rocking during use

### **GENERAL SPECIFICATIONS**

| Models | Length (in) | Depth (in) | Height (in) | Weight (lbs) | Capacity<br>(L) |
|--------|-------------|------------|-------------|--------------|-----------------|
| E-5    | 23.0        | 10.0       | 10.0        | 49           | 4L<br>(~5.5lbs) |
| E-8    | 27.6        | 14.0       | 12.0        | 81           | 8L<br>(~11lbs)  |