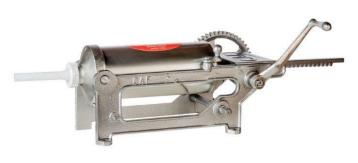

# **Horizontal Manual Sausage Stuffer**

#### **FEATURES**

- Brushed Stainless Steel Sausage Stuffer Canister with a horizontal design that makes use easier
- Forged Iron Body Construction with a removable type 304 stainless steel tilt up canister for durability and easy cleaning
- Durable Steel gears which permit stuffing cooled mixtures; balanced reduction system allows for light, precise movements from operator
- Foot comes with holes to be bolted down to table to stabilize and prevent rocking during use

### **GENERAL SPECIFICATIONS**

| Models | Length (in) | Depth (in) | Height (in) | Weight (lbs) | Capacity<br>(L) |
|--------|-------------|------------|-------------|--------------|-----------------|
| E-5    | 23.0        | 10.0       | 10.0        | 49           | 4L<br>(~5.5lbs) |
| E-8    | 27.6        | 14.0       | 12.0        | 81           | 8L<br>(~11lbs)  |