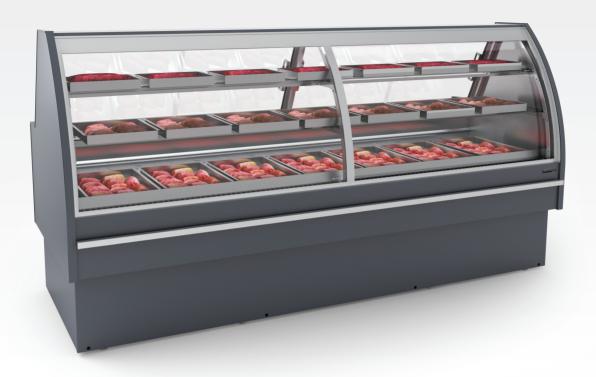

## REFRIGERATED DELI DISPLAY CASE

DUAL PANE GLASS WITH HEATING

- Refrigeration System: Forced Air
- Digital Temperature Control Panel
- Inner LED Lighting at 3000k
- Dual Pane Glass with Heating
- Exterior Finish: Painted Galvanized Steel
- Interior Finish in Stainless Steel
- Two rows of shelves + base
- Tempered Glass Service Sliding Doors
- Coupled Compressor or Remote Unit
- All Lines Allow for Paralleling Compressors
- Optional Scale Support
- \* Glass subject to condensation according to the relative humidity of the air.

| Model       | Dimensions (in) |       |        | Tension | Amporago | Consumption | Temperature  |
|-------------|-----------------|-------|--------|---------|----------|-------------|--------------|
|             | Length          | Depth | Height | (V)     | Amperage | (kWh)       | (°F)         |
| EAPRVCP1250 | 49.2            | 37    | 51.2   | 127     | 5.2      | .60         | 32°F to 40°F |
| EAPRVCP1875 | 73.8            | 37    | 51.2   | 127     | 6.8      | .78         | 32°F to 40°F |
| EAPRVCP2500 | 98.4            | 37    | 51.2   | 127     | 8.5      | .98         | 32°F to 40°F |