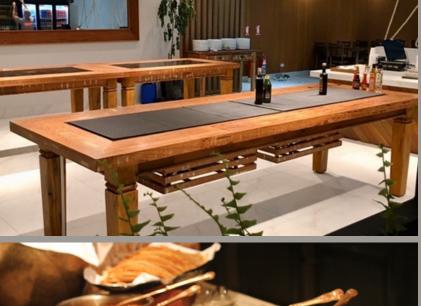

# **VETTRO BUFFET**

#### TEMPERED BLACK GLASS BARS

Here you will learn all about this innovative black glass countertop that will bring life, sophistication and convenience to your restaurant's daily operation.

THIS EQUIPMENT IS NOT CERTIFIED BY NSF, UL OR CE.

## HOW DOES IT Work?

The Vettro Hot Tempered Glass Bar works through a very thin electrical wire heater underneath a 1/4 inch black glass and reaches a surface temperature of 230°F.

The Vettro Refrigerated Ceramic Glass works through a cooling motor and copper coil with thermal insulation and reaches a temperature between 23°F and 41°F on its surface.

## SPECIAL FEATURES For you

- You can use all kinds of pans or trays<sup>\*</sup> in any material you want such as stainless steel, iron, porcelain, glass, aluminum and others.
- The independent modular system allows multiple assembly options that will make your restaurant operate and looks its best.
- Digital thermostatic controls.
- Super easy cleaning.