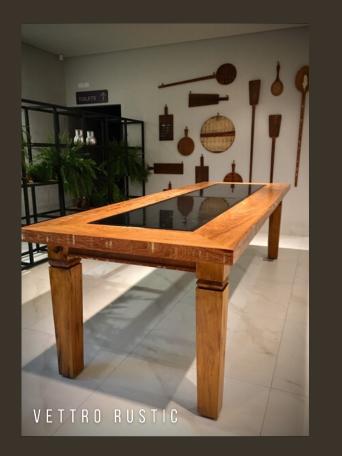

#### SHADES OF VETTRO MEET OUR 3 AVAILABLE MODELS

The left photo shows Vettro Rustic, made of hardwood with a more classic look. The middle photo is Vettro Style, the best-selling buffet in USA with a clean modern visual. And in the third image we have Vettro Nero, with granite countertop and its contemporary design.