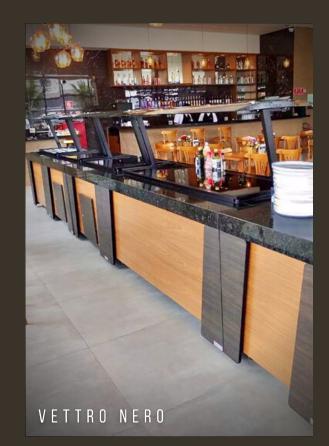

#### SHADES OF VETTRO MEET OUR 3 AVAILABLE MODELS

The left photo shows Vettro Rustic, made of hardwood with a more classic look. The middle photo is Vettro Style, the best-selling buffet in USA with a clean modern visual. And in the third image we have Vettro Nero, with granite countertop and its contemporary design.