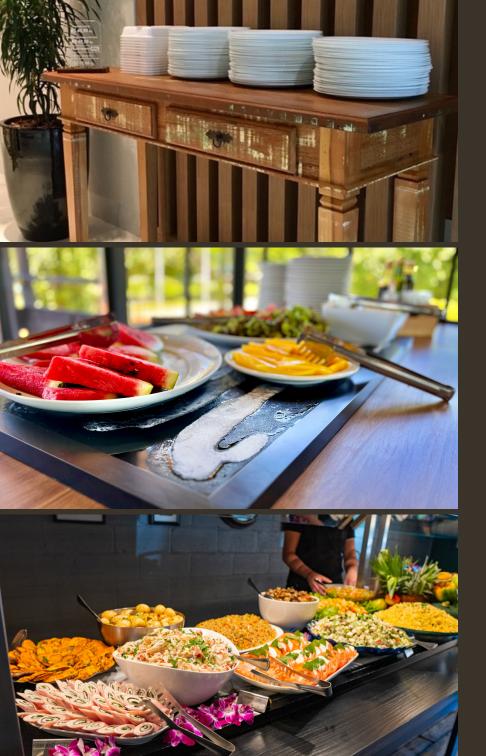

## **PEOPLE EAT WITH THEIR EYES!**

THE BUFFET OR SALAD BAR IS THE HEART OF THE RESTAURANT. FROM THIS CONCEPT WE DESIGNED THIS INCREDIBLE EQUIPMENT THAT WILL ENHANCE YOUR FOOD PRESENTATION TO THE NEXT LEVEL

#### THE NUMBERS OF VETTRO

**59%** 

energy savings with the hot ceramic glass module compared to the usual tank and hotel pan system.

**15**<sub>MIN</sub>

warm up time for the hot glass bar and 30 minutes to cool down the refrigerated bar.