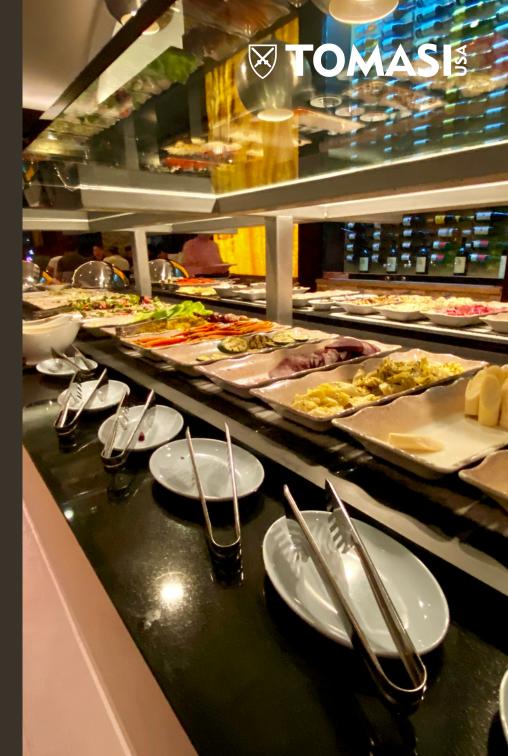

## **PEOPLE EAT WITH THEIR EYES!**

THE BUFFET OR SALAD BAR IS THE HEART OF THE RESTAURANT. FROM THIS CONCEPT WE DESIGNED THIS INCREDIBLE EQUIPMENT THAT WILL ENHANCE YOUR FOOD PRESENTATION TO THE NEXT LEVEL

#### SHADES OF VETTRO MEET OUR 3 AVAILABLE MODELS

The left photo shows Vettro Rustic, made of hardwood with a more classic look. The middle photo is Vettro Style, the best-selling buffet in USA with a clean modern visual. And in the third image we have Vettro Nero, with granite countertop and its contemporary design.