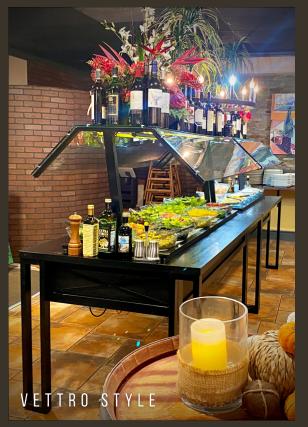

#### SHADES OF VETTRO MEET OUR 3 AVAILABLE MODELS

The left photo shows Vettro Rustic, made of hardwood with a more classic look. The middle photo is Vettro Style, the best-selling buffet in USA with a clean modern visual. And in the third image we have Vettro Nero, with granite countertop and its contemporary design.